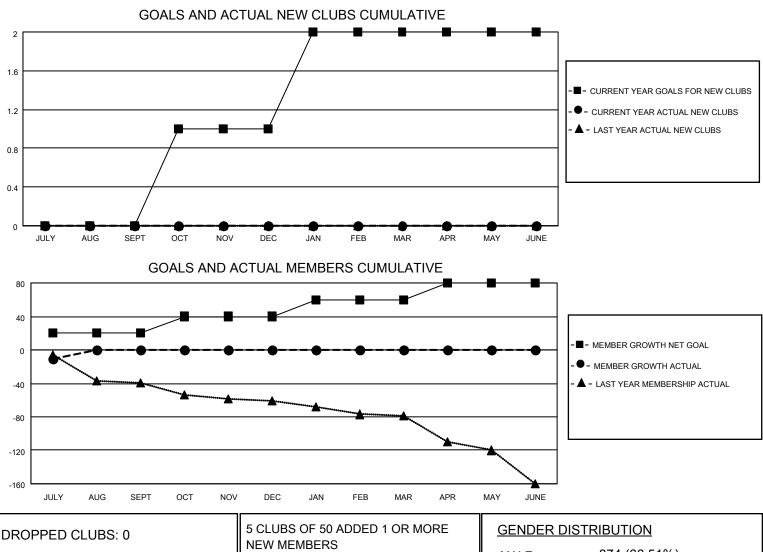

## LOCATION NEW YORK

District 20 W

Results as of: 7/31/2021

|               | Club          | )S          |               | Members               |                        |                         |                                                    |  |  |
|---------------|---------------|-------------|---------------|-----------------------|------------------------|-------------------------|----------------------------------------------------|--|--|
|               | RESULTS FOR   | R 2021-2022 |               | RESULTS FOR 2021-2022 |                        |                         |                                                    |  |  |
| QUARTER       | NEW CLUB GOAL | NEW CLUBS   | DROPPED CLUBS | QUARTER MEME          | BER GROWTH NET<br>GOAL | MEMBER GROWTH<br>ACTUAL | DROPPED<br>MEMBERS ACTUAL<br>(including transfers) |  |  |
| JULY/AUG/SEPT | 0             | 0           | 0             | JULY/AUG/SEPT         | 20                     | 24                      | 17                                                 |  |  |
| OCT/NOV/DEC   | 1             | 0           | 0             | OCT/NOV/DEC           | 20                     | 0                       | 0                                                  |  |  |
| JAN/FEB/MAR   | 1             | 0           | 0             | JAN/FEB/MAR           | 20                     | 0                       | 0                                                  |  |  |
| APR/MAY/JUNE  | 0             | 0           | 0             | APR/MAY/JUNE          | 20                     | 0                       | 0                                                  |  |  |